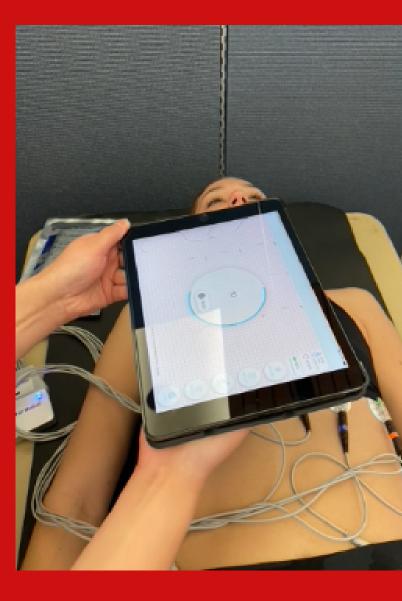

## Electrocardiogram (ECG) Screenings

- Hosted first screening drive on 23 April 2022
- Screened 260 individuals
  between two events in 2022
- Identified seven individuals with abnormal screenings, resulting in a 3% abnormality rate