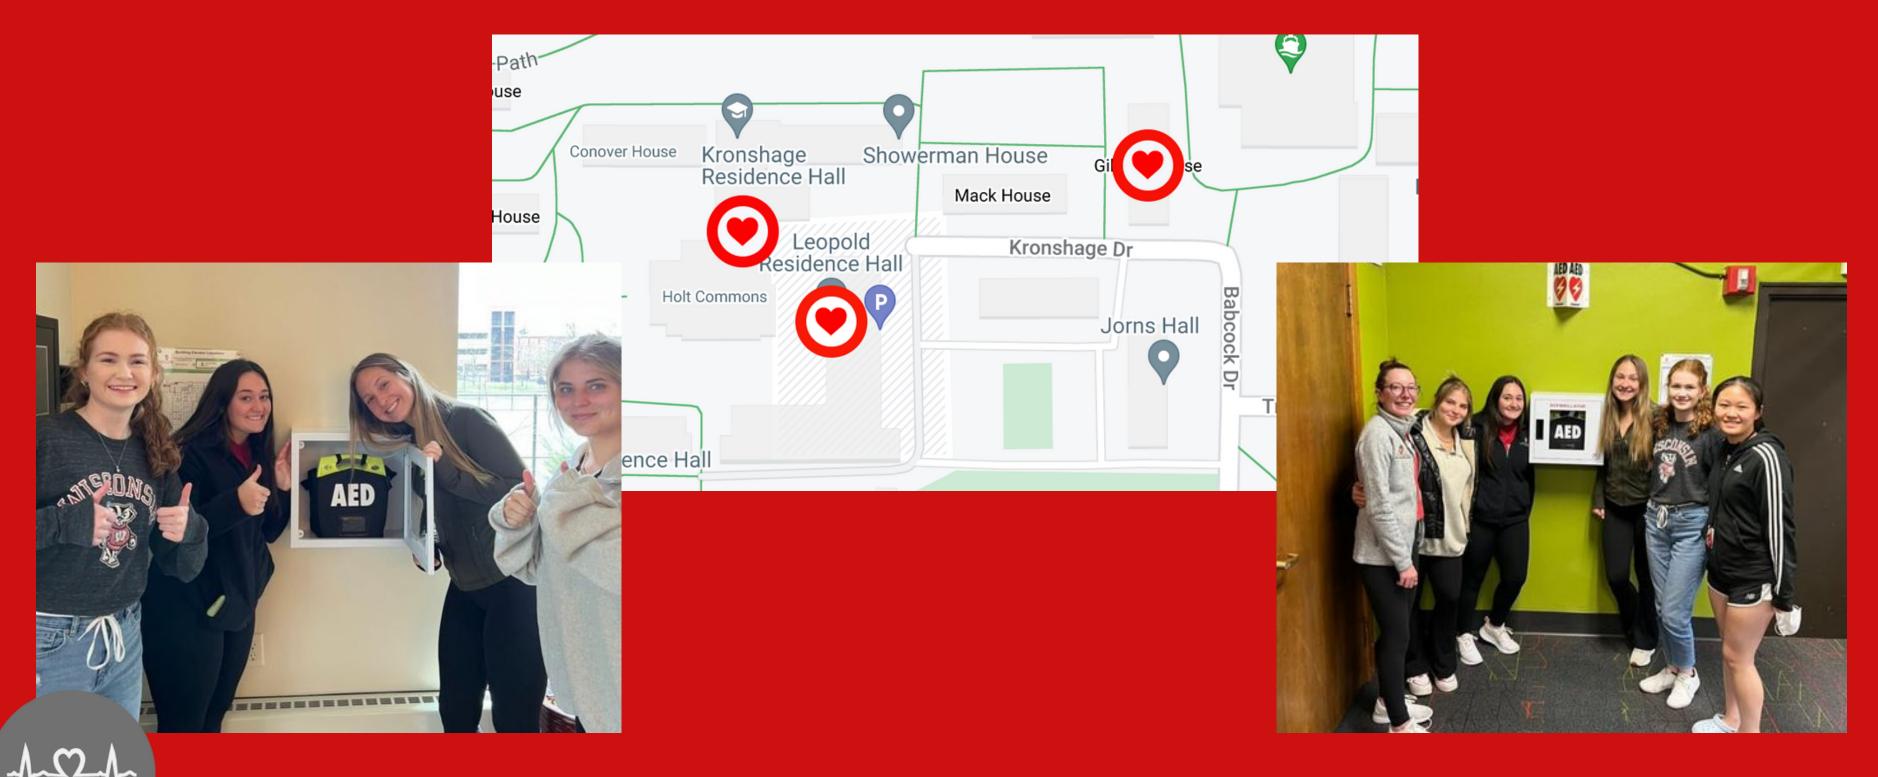

## Automatic External Defibrillators (AED)

- Placed two AEDs in Lakeshore dormitories
- Placed one in Leopold Residence Hall and one in Gilman House of Kronshage Residence Hall
- Brings our total number of AEDs donated to 11

rmitories Hall and one sidence Hall donated to 11