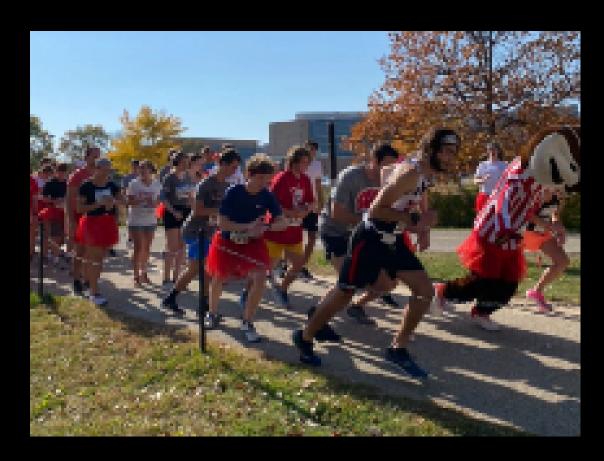

## 2022 Red Tutu Trot

- Over 160 total participants
- \$12,000 raised
- Hosted on 23 October 2022