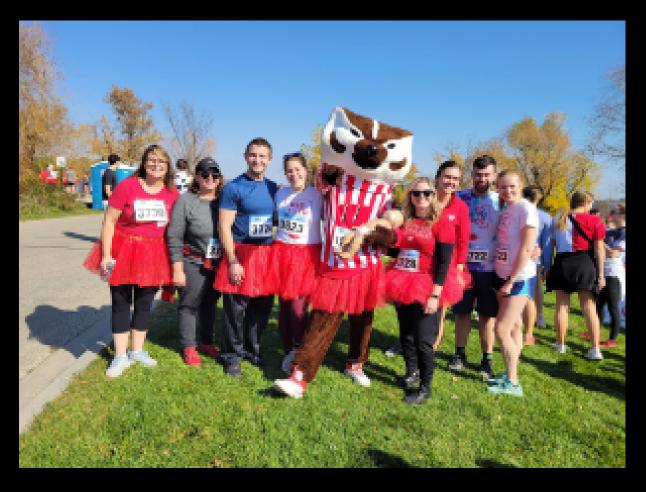

## 2022 Red Tutu Trot

- Over 160 total participants
- \$12,000 raised
- Hosted on 23 October 2022